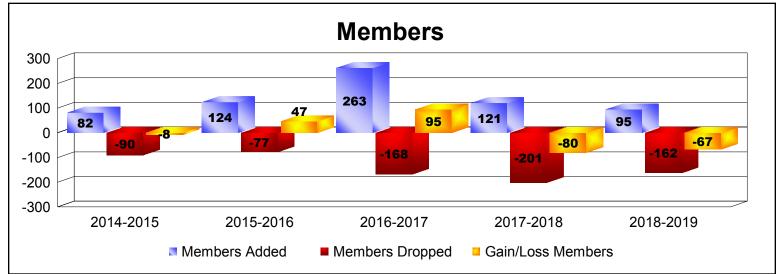

District T 1 As of June 2019 Cumulative

| Year      | New<br>Clubs | Dropped<br>Clubs | Gain/<br>Loss<br>Clubs | New<br>Members | Charter<br>Members | Reinstate<br>Members | Transfer<br>Members | Total<br>Member<br>Added | Total<br>Members<br>Dropped | Gain/<br>Loss<br>Members |
|-----------|--------------|------------------|------------------------|----------------|--------------------|----------------------|---------------------|--------------------------|-----------------------------|--------------------------|
| 2014-2015 | 0            | 0                | 0                      | 66             | 2                  | 9                    | 5                   | 82                       | -90                         | -8                       |
| 2015-2016 | 0            | 0                | 0                      | 120            | 0                  | 1                    | 3                   | 124                      | -77                         | 47                       |
| 2016-2017 | 4            | -1               | 3                      | 143            | 107                | 6                    | 7                   | 263                      | -168                        | 95                       |
| 2017-2018 | 0            | -2               | -2                     | 83             | 2                  | 21                   | 15                  | 121                      | -201                        | -80                      |
| 2018-2019 | 0            | -2               | -2                     | 82             | 2                  | 6                    | 5                   | 95                       | -162                        | -67                      |
| Average   | 1            | -1               | 0                      | 99             | 23                 | 9                    | 7                   | 137                      | -140                        | -3                       |