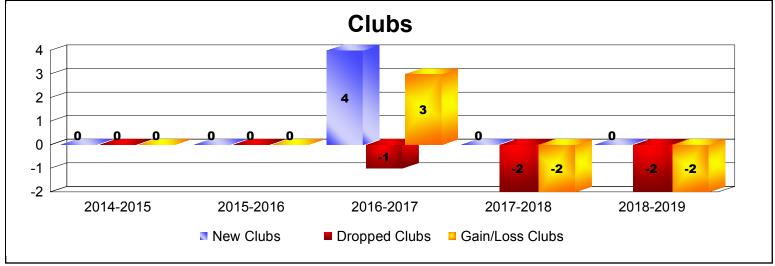

District T 1 As of June 2019 Cumulative

| Year      | New<br>Clubs | Dropped<br>Clubs | Gain/<br>Loss<br>Clubs | New<br>Members | Charter<br>Members | Reinstate<br>Members | Transfer<br>Members | Total<br>Member<br>Added | Total<br>Members<br>Dropped | Gain/<br>Loss<br>Members |
|-----------|--------------|------------------|------------------------|----------------|--------------------|----------------------|---------------------|--------------------------|-----------------------------|--------------------------|
| 2014-2015 | 0            | 0                | 0                      | 66             | 2                  | 9                    | 5                   | 82                       | -90                         | -8                       |
| 2015-2016 | 0            | 0                | 0                      | 120            | 0                  | 1                    | 3                   | 124                      | -77                         | 47                       |
| 2016-2017 | 4            | -1               | 3                      | 143            | 107                | 6                    | 7                   | 263                      | -168                        | 95                       |
| 2017-2018 | 0            | -2               | -2                     | 83             | 2                  | 21                   | 15                  | 121                      | -201                        | -80                      |
| 2018-2019 | 0            | -2               | -2                     | 82             | 2                  | 6                    | 5                   | 95                       | -162                        | -67                      |
| Average   | 1            | -1               | 0                      | 99             | 23                 | 9                    | 7                   | 137                      | -140                        | -3                       |